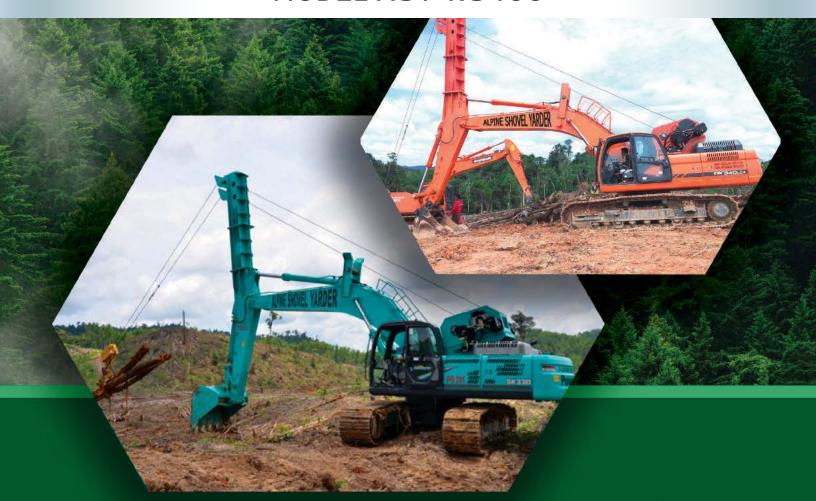

## **ALPINE SHOVEL YARDER**

MODEL ASY-RS400

DOUBLE DRUM HYDRAULIC INTERLOCK IS CAPABLE OF OPERATION WITHOUT THE NEED OF GUY LINES. THESE VERSATILE YARDERS CAN YARD UPHILL AND DOWNHILL. THIS HIGHLY MOBILE YARDING SYSTEM MEETS

TODAY'S DEMANDING LOGGING REQUIREMENTS

## ALPINE SHOVEL YARDER

MODEL ASY-RS400