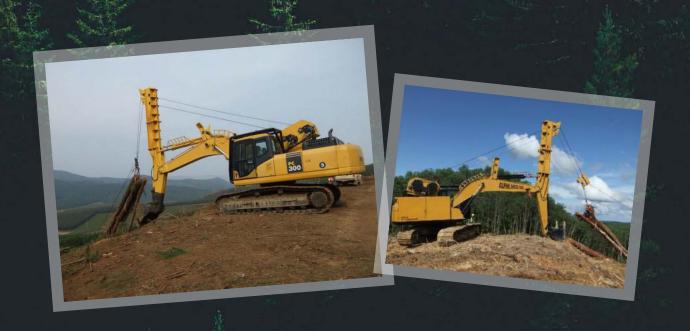

## **ALPINE SHOVEL YARDER**

MODEL ASY-RS400

DOUBLE DRUM HYDRAULIC INTERLOCK IS CAPABLE OF OPERATION WITHOUT THE NEED OF GUY LINES. THESE VERSATILE YARDERS CAN YARD UPHILL AND DOWNHILL. THIS HIGHLY MOBILE YARDING SYSTEM MEETS

TODAY'S DEMANDING LOGGING REQUIREMENTS

## ALPINE SHOVEL YARDER

MODEL ASY-RS400