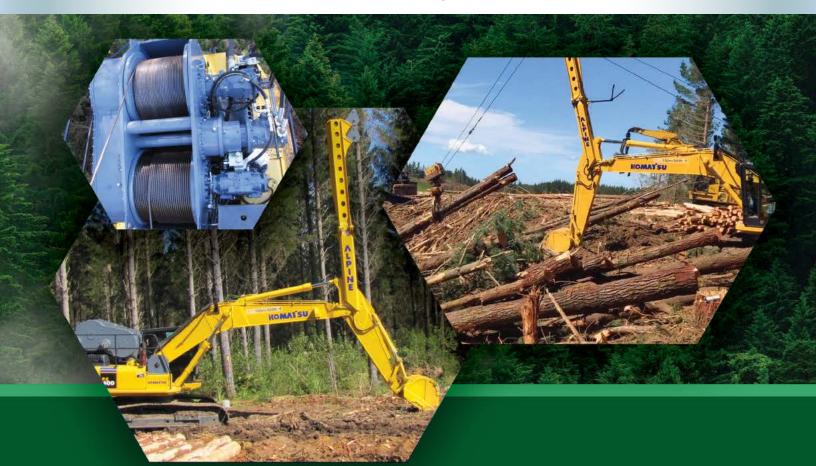

## **ALPINE SHOVEL YARDER**

MODELS ASY-RS450MI / ASY-RS450MILS

DOUBLE AND TRIPLE DRUM SYSTEMS ARE CAPABLE OF OPERATION WITHOUT
THE NEED FOR GUY LINES. THESE VERSATILE YARDERS CAN YARD
UPHILL AND DOWNHILL. THIS HIGHLY MOBILE YARDING SYSTEM MEETS
TODAY'S DEMANDING LOGGING REQUIREMENTS.

## ALPINE SHOVEL YARDER

MODELS ASY-RS450MI / ASY-RS450MILS