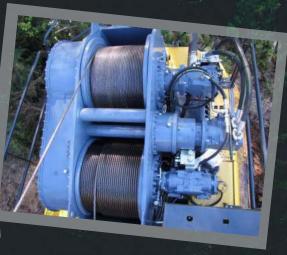

## SPECIFICATIONS

MECHANICAL INTERLOCK RUNNING SKYLINE MAINLINE DRUM

450m of 19mm Wire Rope (1500ft of 3/4in) Max Line Pull - 12 ton (13ST) Max Line Speed - 9m/s (29.5fps)

HAULBACK DRUM

900m of 19mm Wire Rope (3000ft of 3/4in) Max Line Pull- 11 ton (12ST) Max Line Speed - 9m/s (29.5fps)

**MECHANICAL** INTERLOCK LIVE SKYLINE

SKYLINE DRUM

600m of 22mm Wire Rope (2000ft of 7/8in) Max Line Pull - 23 ton (25ST) Max Line Speed - 4.52m/s (14.8fps)

STRAWLINE DRUM 1200m of Rope (4000ft)