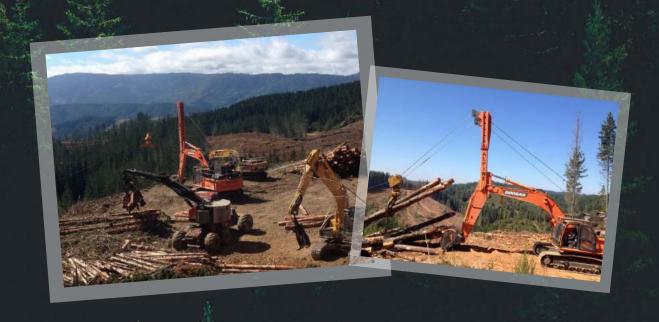

## **ALPINE SHOVEL YARDER**

**MODEL ASY-LS600FM** 

DOUBLE DRUM ALPINE SHOVEL YARDER CONVERSION KIT, THAT TRANSFORMS YOUR EXCAVATOR INTO A POWERFUL DOUBLE DRUM, UPHILL "LIVE SKYLINE" GUY-LESS GRAPPLE YARDER. THE POWERFUL SKYLINE DRUM IS ALSO EQUIPPED WITH LEGAL SKYLINE SLIPPING BRAKES, THAT ENABLES THE YARDER TO OPERATE AS A "STANDING SKYLINE" SYSTEM, USING CONVENTIONAL MULTI-SPAN SKYLINE CHOKER CARRIAGES.

THE MAINLINE DRUM HAS "FREE-SPOOL" AT THE FLICK OF A SWITCH FOR EFFICIENT GRAVITY RETURN, WITH A LARGE CAPACITY DISC BRAKE FOR CONTROL.