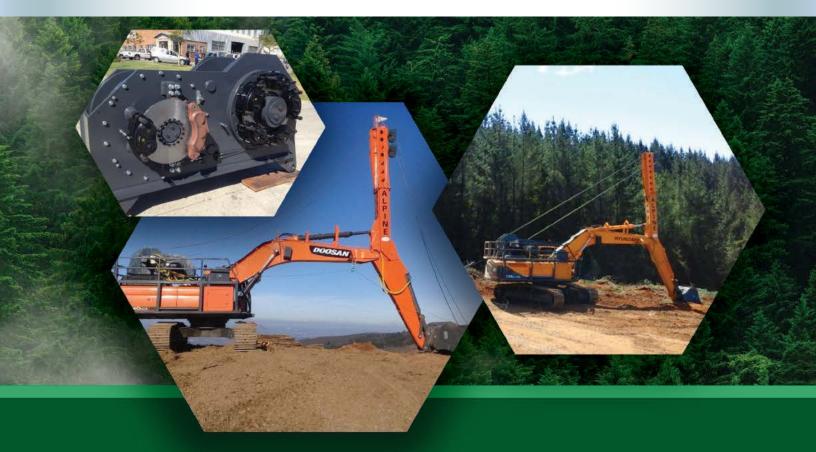

## **ALPINE SHOVEL YARDER**

**MODEL ASY-LS600FM** 

DOUBLE DRUM ALPINE SHOVEL YARDER CONVERSION KIT, THAT TRANSFORMS YOUR EXCAVATOR INTO A POWERFUL DOUBLE DRUM, UPHILL "LIVE SKYLINE" GUY-LESS GRAPPLE YARDER. THE POWERFUL SKYLINE DRUM IS ALSO EQUIPPED WITH LEGAL SKYLINE SLIPPING BRAKES, THAT ENABLES THE YARDER TO OPERATE AS A "STANDING SKYLINE" SYSTEM, USING CONVENTIONAL MULTI-SPAN SKYLINE CHOKER CARRIAGES.

THE MAINLINE DRUM HAS "FREE-SPOOL" AT THE FLICK OF A SWITCH FOR EFFICIENT GRAVITY RETURN, WITH A LARGE CAPACITY DISC BRAKE FOR CONTROL.